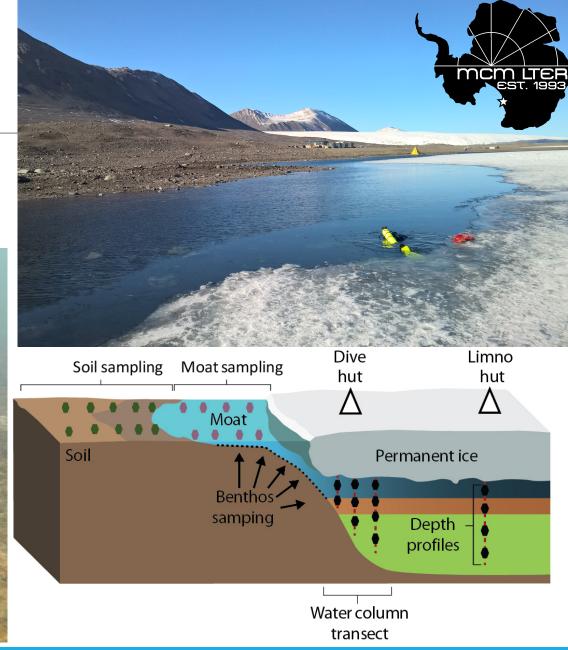

### Site News

New focus on moats of our permanently icecovered lakes.

Soil-Lake Inundation Moat Experiment - SLIME

McKnight, Priscu, Devlin, Barrett

#### Annual measurements of:

- Lake chl-a, PPR, DOC, DIC
- Stream chl-a, AFDM, DOC, DIC
- Soil chl-a

Increased ecological connectivity within the MDVs ecosystem will amplify exchange of biota, energy and matter, homogenizing ecosystem structure and functioning