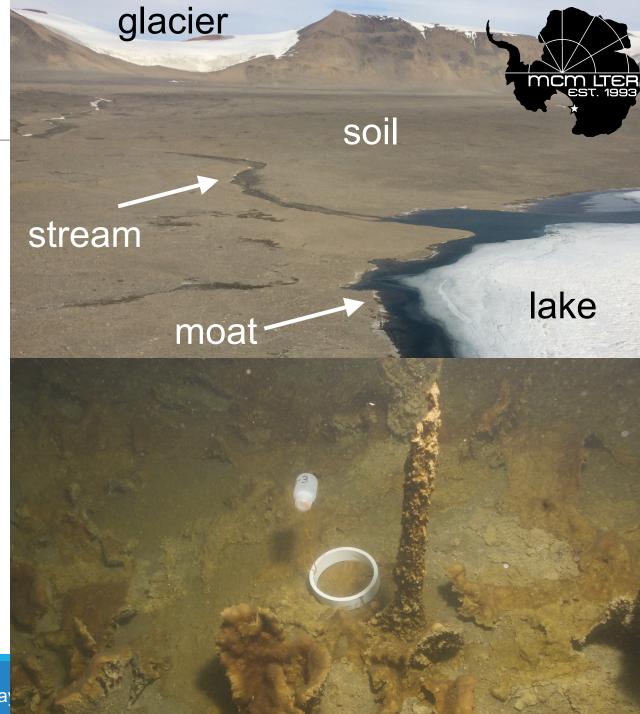

#### Annual measurements of:

- Lake chl-a, PPR, DOC, DIC
- Stream chl-a, AFDM, DOC, DIC
- Soil chl-a

Increased ecological connectivity within the MDVs ecosystem will amplify exchange of biota, energy and matter, homogenizing ecosystem structure and functioning