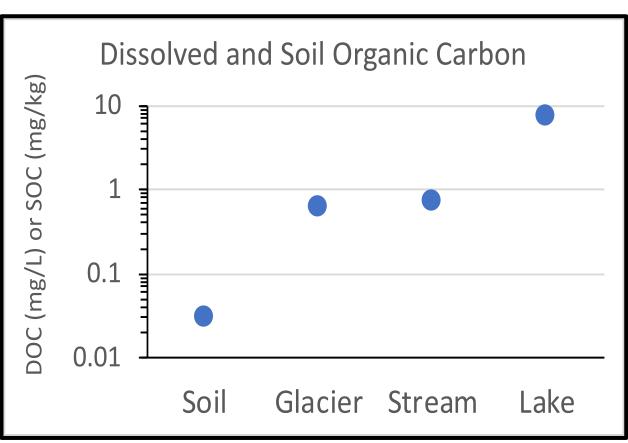

### OM distribution; PPR in lakes

Burkins et al., 2001; Bagshaw et al., 2013

Gooseff et al., 2017