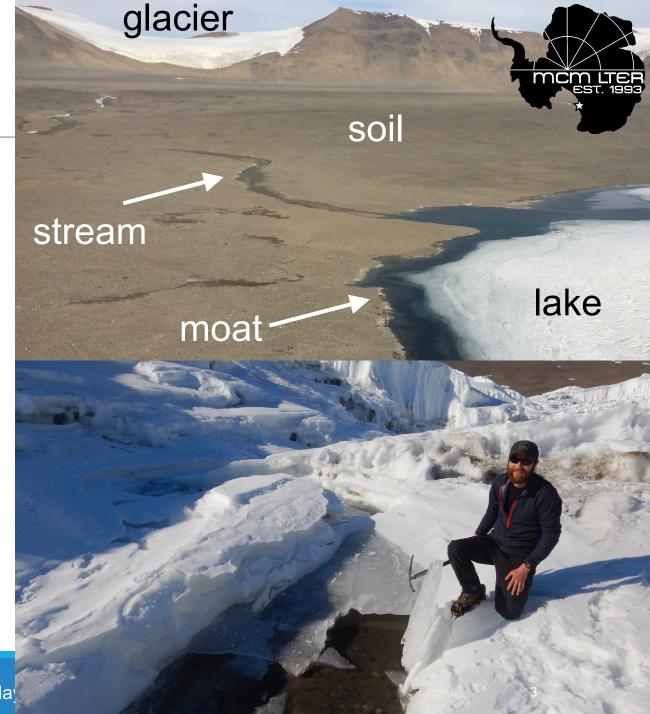

### Site News

New focus on moats of our permanently icecovered lakes.

Soil-Lake Inundation Moat Experiment - SLIME

McKnight, Priscu, Devlin, Barrett

• Allochthonous C input to streams?

McKnight, Priscu, Devlin, Barrett