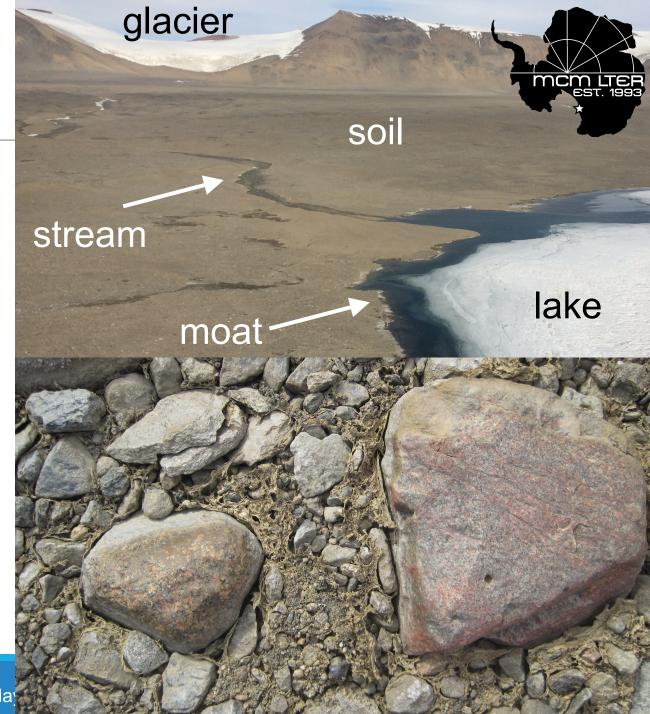

#### Annual measurements of:

- Lake chl-a, PPR, DOC, DIC
- Stream chl-a, AFDM, DOC, DIC
- Soil chl-a

Increased ecological connectivity within the MDVs ecosystem will amplify exchange of biota, energy and matter, homogenizing ecosystem structure and functioning