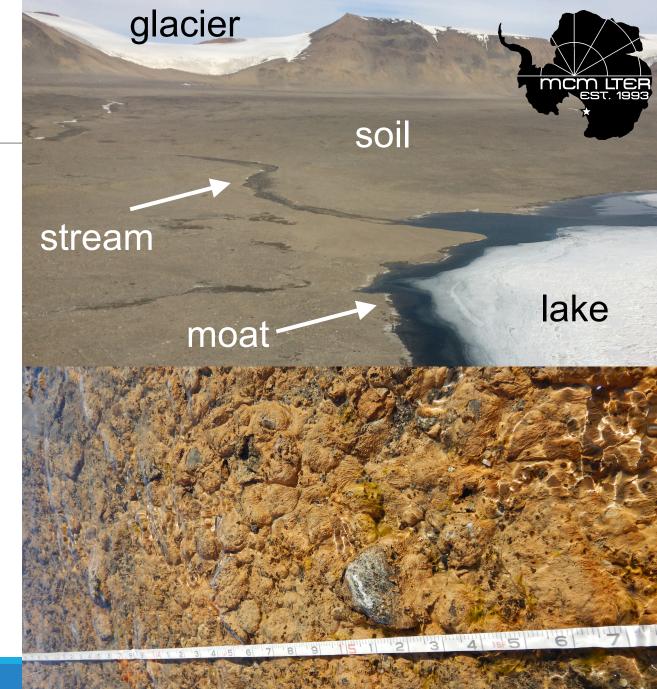

### Site News

New focus on moats of our permanently icecovered lakes.

Soil-Lake Inundation Moat Experiment - SLIME

McKnight, Priscu, Devlin, Barrett

#### Annual measurements of:

- Lake chl-a, PPR, DOC, DIC
- Stream chl-a, AFDM, DOC, DIC
- Soil chl-a

Increased ecological connectivity within the MDVs ecosystem will amplify exchange of biota, energy and matter, homogenizing ecosystem structure and functioning